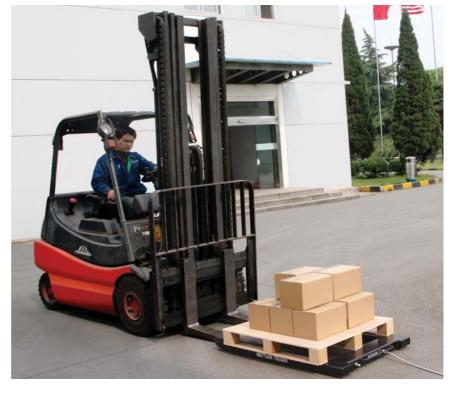

## PTA221/PTA226 Pallet Scale

The pallet scale is a fully electronic scale which is equipped with high accuracy load cells for top-ofthe-floor installation. The pallet scales are widely used in goods receiving and shipping. Manufacturing and packaging are also available as mild steel or stainless steel versions. They are designed for capacity 1,500kg with the resolution of 3,000e single-range. It's easy for customers to move the pallet scale to weigh anytime. Suitable indicators: Mettler Toledo indicators, such as IND221, IND226.

### Features

- The U platform makes loading quicker and easier
- Easy to move
- High accuracy
- Unique suspension design
- Long-term performance & reliability
- Easy to install and operate
- No complex mechanical adjustments
- Suitable weighing: 0.8m x 1.2m standard pallet