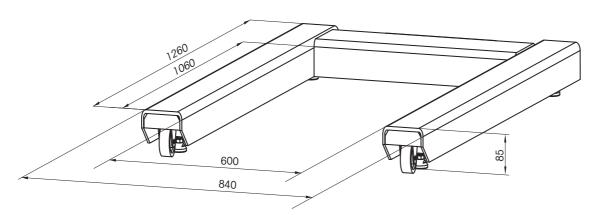

sy to install and operate
- No complex mechanical adjustments
- Suitable weighing: 0.8m x 1.2m standard pallet

### **Specifications**

| Туре              | PTA221                | PTA226          |
|-------------------|-----------------------|-----------------|
| Accuracy          |                       |                 |
| Capacity          | 1,500kg               |                 |
| Resolution        | 0.5kg                 |                 |
| Indicator Cable   | 5m                    |                 |
| J-Box             | Stainless Steel, IP68 |                 |
| Load Cell         | SBC-1, IP67           | SBH-1, IP68     |
| Indicator         | IND221-1000           | IND226-1000     |
| Platform Material | Mild Steel            | Stainless Steel |



### Dimensions (mm)





### **METTLER TOLEDO**

Industry/Retail Add: 111 West Tai Hu Road, Xinbei District, Changzhou, Jiangsu Tel: 0519-86642040 Fax: 0519-86641991 E-mail: ad@mt.com



Laboratory/Process/Packaging Industry Add: 589 Gui Ping Road, Shanghai Tel: 021-64850435 Fax: 021-64853351 E-mail: ad@mt.com

# www.mtchina.com

Subject to technical changes 72241487-R1 Printed in P. R. China 2009/11 Visit for more information